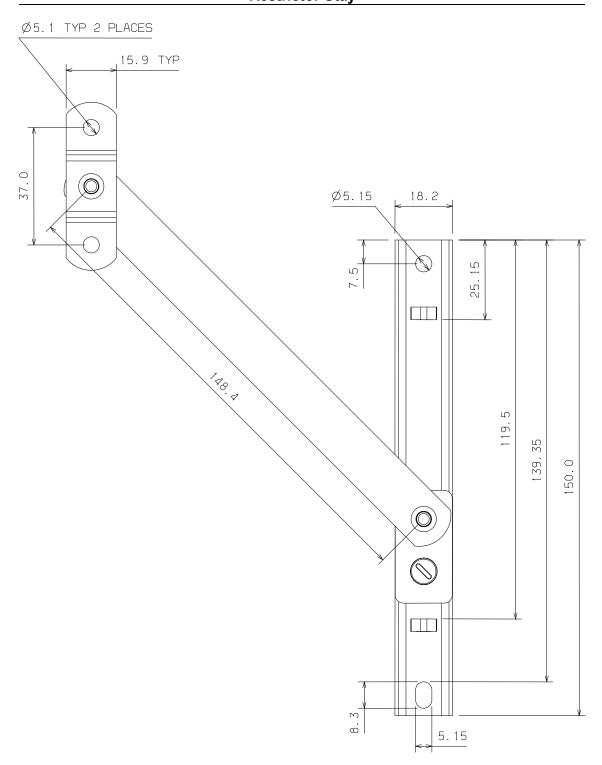

## ASSEMBLY SHEET - RS6 Restrictor Stay

## Not to Scale, All dimensions in mm

It is the responsibility of the user to ensure that this document is at the latest issue.

Due to our policy of continual product improvement we reserve the right to alter specifications without notice.